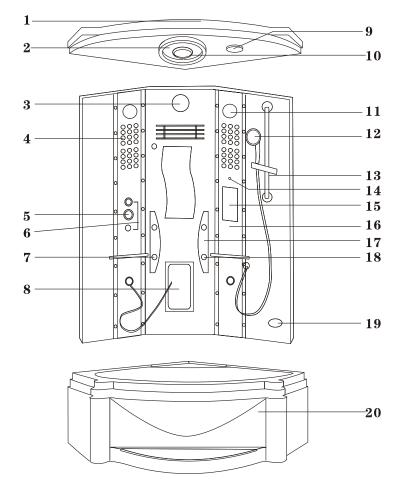

# SKETCH

| 4 |   |   |   |    | 0  |
|---|---|---|---|----|----|
| 1 |   | r | O | O  | t. |
|   | ` |   | v | () |    |

2, roof lamp

3 exhaust fan

4, decorated lamp

5 cold/hot water switch

6 switch valve

7 handrail

8 foot massage

9 ozone

10, top shower

11 speaker

13 movable arm

12, moveable shower

17, waist-shaped board 18, nozzle

15, control panel

16, lamp board

19 steam out

20 bottom bathtub

14, temperature sensor