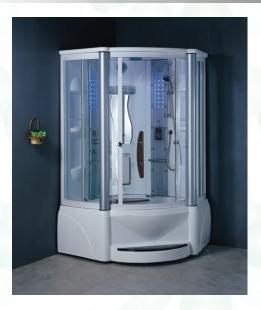

perate of products if the water quality is worse in the local area.
- 8. keep out from combustibles and goods which over 80'C to avoid fire disaster and damage the product.
- 9. Please let the professional to operate when the steam generator needs to be replaced.
- 10. If the bathtub has not been used for a long time, drain out water of the bathtub and keep it in a dry and ventilate environment. Avoid corrosive gas.
- O No advanced advice will be submit before we change our design and size.
- The pictures maybe a little different from the real products.
- Our company keep the final explanation right.



Do not dispose this product as unsorted municipal waste. Collection of such waste separately for special treatment is necessary.

# INSTALL DIRECTION

# **STEAM BATHROOM**

MODEL: WS-609A



Sanitary Ware Expert, Your best choice!



# Dear Guest,

Thank you very much for purchasing our sanitary ware. To enable you to use this product safely and effectively, please read this installation and operation manual carefully before use.

# CAUTIONS

- 1.Please ensure that the product installed reliable electric leakage protection device, the power plug contains earth line, and make sure it is reliable earth line. Check the protect system of leakage protection each time before use.
- 2.Do not turn on water pump, heat pump or air bubble pump without water.
- 3.Before turn on water pump, check if the water level over jets 10 to 20 mm or not, make sure regular usage of water pump otherwise it will be destroy because of water leakage.
- 4. People with Hypertension symptom, after drink o