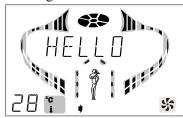

#### 1.POWER ON

Get through power turn on "ou" on the screen of control panel. Top light be on, screen lighting, showing temperature and logo of lighting after within 3-6 seconds being data of self-checking, meanwhile power on other functions, press this button again to power off all functions but that is not cut the power.

Showing all the logo's lighting

Showing checking be finished

Showing power off