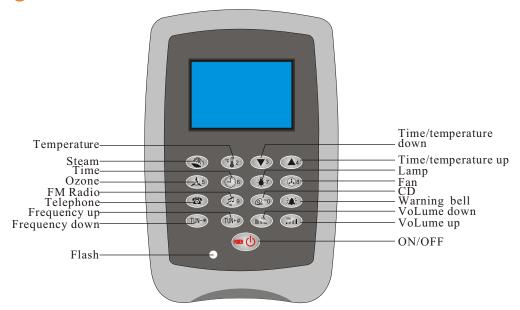

# MANUAL

**CONTROL PANEL** 

#### 10. CD

Press " ot turn on CD function, music comes out. Press again to turn off, Radio and CD function cannot power on at the same time.

#### 11. Volume adjustment

Press " down the volume, press " o up the volume. The switch of volume can be used for telephone, radio, and CD's volume 12. WARNING

In case of emergency, press " , there is showing warning label on the screen, sounds from speaker, at the same time turn off all the functions except light and exhaust fan these two function. Press again to turn off the warning function.

#### 6. OZONE STERILIZATION

Press "(1) to turn on ozone sterilization function, press this button again or after 10 minutes lasting work, then ozone sterilization will be turn off. Other functions cannot be turn on when ozone sterilization be turn on because of other functions be locked by each other except ozone sterilization and lighting. **CAUTION:** It is best to turn on ozone sterilization after taking the shower.

#### **7.EXHAUST FAN**

Press "(38)" to turn on exhaust fan, there showing exhaust fan's logo on the screen, press this button again to turn off.

#### 8.TELEPHONE

Call: press " then press telephone numbers, there showing those numbers what you've dialed on the screen, you can speaking towards to the microphone when get through phone calls. Press " "" to up and down the volume.

#### 9.FM RADIO

Press " into FM Radio function, sounds come from speaker. Press "TIME" to search channel by manual acting, press half second then that is channel searching automatically. Press " again to turn off FM.

#### 2.LIGHT

Press "turn on top lamp and wall lamp at the same time. It showing corresponding logos, press the button again to turn off.

#### 3.STEAM

Press " to turn on steam function, it showing steam logo, water tank will fill water into automatically and will produce steam within one minute. Steam function don't work without water in water tank, and logo flashing will be show in the screen. There is an normal phenomenon that it will produce steam again when steam stop several minutes after working in a certain time. Press this button again to turn off steam function.

#### 4. Time setting

Press " 16" into time setting function, 45 minutes will be set by system, then press " 73" " 14" to up and down the timing of steam adjusted, the range can be 5 to 60 minutes or work lasting. steam start to be count down after setting time, steam will be stop working automatically when it is count down to zero.

#### **5.TEMPERATURE SETTING**

Press "12" into temperature setting, there showing the logo of steam and the temperature will be set for 45 minutes by system, press """ "into up and down the temperature adjustment, the range is 30 to 60 degree. The steam will be stop automatically when the inside temperature will reach to the setting temperature.

#### 1.POWER ON

Get through power turn on "ou" on the screen of control panel. Top light be on, screen lighting, showing temperature and logo of lighting after within 3-6 seconds being data of self-checking, meanwhile power on other functions, press this button again to power off all functions but that is not cut the power.