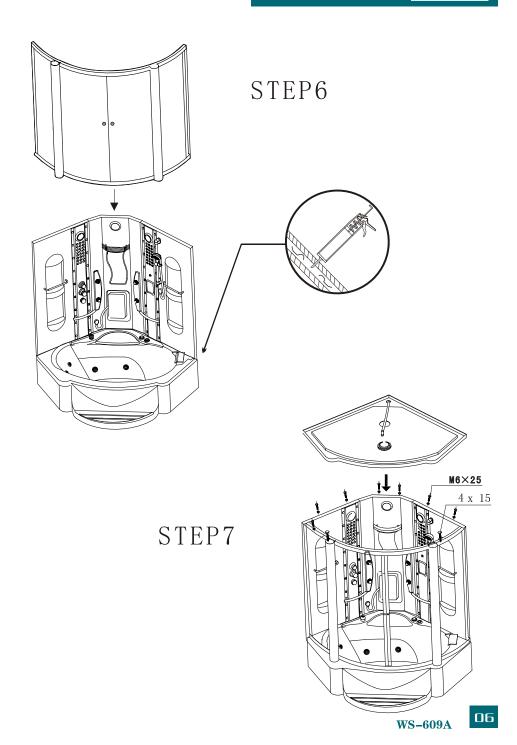

# ILLUSTRATION OF INSTALLATION

- 1. The products should be installed by technical guy who are got the certificate or those technical who are assign by dealers. The main power switch and electronic leakage device should be installed.
- 2. The plug of electronic should be installed above the steam generator and the length of electronic wire not less then 1800MM from the earth.
- 3. There are should be with main power switch for hot and cold water pipe of steam room and the water pipe should be connect to drainage water pipe.
- 4. Install the products according to the diagram of installation When fixed the place for the products.

# **INSTALLATION PROCESS**

# STEP2