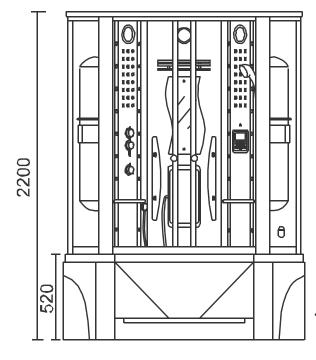

# SKETCH

| 4 |   |   |   |    | 0  |
|---|---|---|---|----|----|
| 1 |   | r | O | O  | t. |
|   | ` |   | v | () |    |

2, roof lamp

3 exhaust fan

4, decorated lamp

5 cold/hot water switch

6 switch valve

7 handrail

8 foot massage

9 ozone

10, top shower

11 speaker

13 movable arm

12, moveable shower

17, waist-shaped board 18, nozzle

15, control panel

16, lamp board

19 steam out

20 bottom bathtub

14, temperature sensor