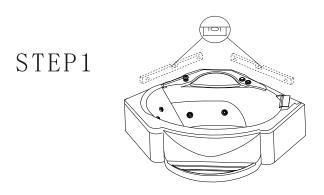

# ILLUSTRATION OF INSTALLATION

- 1. The products should be installed by technical guy who are got the certificate or those technical who are assign by dealers. The main power switch and electronic leakage device should be installed.
- 2. The plug of electronic should be installed above the steam generator and the length of electronic wire not less then 1800MM from the earth.
- 3. There are should be with main power switch for hot and cold water pipe of steam room and the water pipe should be connect to drainage water pipe.
- 4. Install the products according to the diagram of installation When fixed the place for the products.

# **INSTALLATION PROCESS**