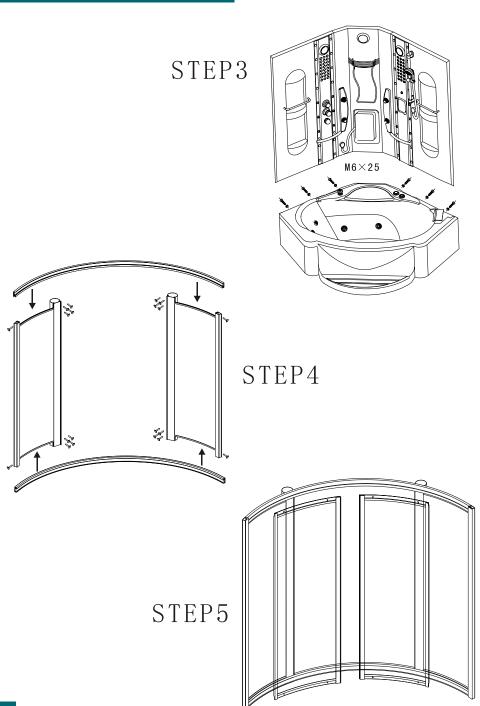

nnel by manual acting, press half second then that is channel searching automatically. Press " again to turn off FM.





# ILLUSTRATION OF INSTALLATION

- 1. The products should be installed by technical guy who are got the certificate or those technical who are assign by dealers. The main power switch and electronic leakage device should be installed.
- 2. The plug of electronic should be installed above the steam generator and the length of electronic wire not less then 1800MM from the earth.
- 3. There are should be with main power switch for hot and cold water pipe of steam room and the water pipe should be connect to drainage water pipe.
- 4. Install the products according to the diagram of installation When fixed the place for the products.

# **INSTALLATION PROCESS**



# STEP2





#### 2.LIGHT

Press "turn on top lamp and wall lamp at the same time. It showing corresponding logos, press the button again to turn off.



#### 3.STEAM

Press " to turn on steam function, it showing steam logo, water tank will fill water into automatically and will produce steam within one minute. Steam function don't work without water in water tank, and logo flashing will be show in the screen. There is an normal phenomenon that it will produce steam again when steam stop several minutes after working in a certain time. Press this button again to turn off steam function.





The situation without water

#### 4. Time setting

Press " 16" into time setting function, 45 minutes will be set by system, then press " 73" " 14" to up and down the timing of steam adjusted, the range can be 5