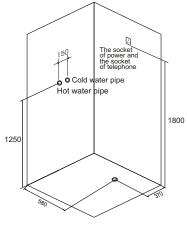

# ILLUSTRATION OF INSTALLATION

- 1. The products should be installed by technical guy who are got the certificate or those technical who are assign by dealers. The main power switch and electronic leakage device should be installed.
- 2. The plug of electronic should be installed above the steam generator and the length of electronic wire not less then 1800MM from the earth.
- 3. There are should be with main power switch for hot and cold water pipe of steam room and the water pipe should be connect to drainage water pipe.
- 4. Install the products according to the diagram of installation When fixed the place for the products.

# DRAWING OF WATER CONNECTION

As the "\$\ointigo " from the picture, please make the connection according to the serial number v1, v2, etc.

# DRAWING OF ELECTRICITY CONNECTION