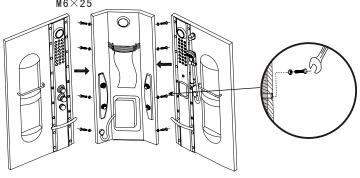

# ILLUSTRATION OF INSTALLATION

- 1. The products should be installed by technical guy who are got the certificate or those technical who are assign by dealers. The main power switch and electronic leakage device should be installed.
- 2. The plug of electronic should be installed above the steam generator and the length of electronic wire not less then 1800MM from the earth.
- 3. There are should be with main power switch for hot and cold water pipe of steam room and the water pipe should be connect to drainage water pipe.
- 4. Install the products according to the diagram of installation When fixed the place for the products.

# **INSTALLATION PROCESS**