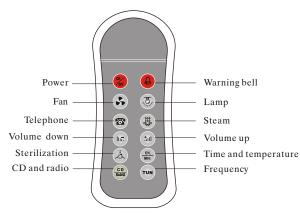

#### Remote Control

- 1.control remote with functions of waterproof and damp-proof.
- 2.usage of control remote are similarity with computer panel's function 1 to 12.
- 3.the effect of usage distance will be 5 meter.
- 4.please don't fall the control remote.