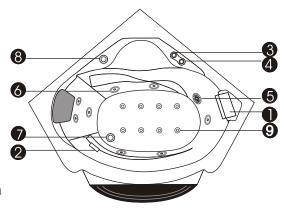

# SANITARY WARE

- 1 watefall
- 2. drainage switch
- 3, water pump switch
- 4, air conditioning
- 5 water in
- 6 nozzle
- 7. drainage
- 8 back-acupuncture switch
- 9, air bubble jet