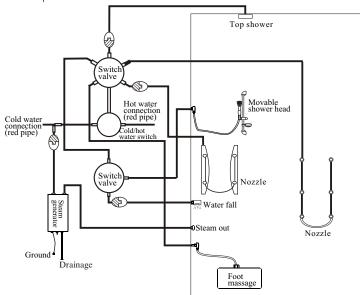

# DRAWING OF WATER CONNECTION

As the "\$\ointigo " from the picture, please make the connection according to the serial number v1, v2, etc.

#### 14.TAKING SHOWER AND WATER-MASSAGE

Press the main switch of cold/hot water pipe then turn on the cold/hot switch to pour water into, to got the suitable water temperature what you like by adjust the shift valve. The function of the select shift (from left to right) is acupuncture water-massage acupuncture water-massage roof shower bath, movable shower bath, sole-massage bath, turn on the shift switch and select functions what you like.

#### 15.BATH-MASSAGE

- (1)Press the water switch, turn the select shift, pour "water".
- (2) Water level should be 10-20mm higher than the sprayer.
- (3)Press" pump button", the water pump twill start to work.. Then water will be out from massage jets, You can use the "air regulator" to adjust the Jacuzzi.
- (4)Press the "pump button ", when stop.
- (5) After finish bath shower to press switch of drainage to drain out.

#### **16.FOOT MASSAGE**

Place the foot massage to a suitable place, then turn the switch valve to the foot massage function. Turn on the hot/cold water switch for foot massage

#### 17.STOP WATER SUPPLY

After finish shower, turn the switch valve back to the original place, turn off the hot/cold water switch, then switch off the general external switch of water supply of the steam room.