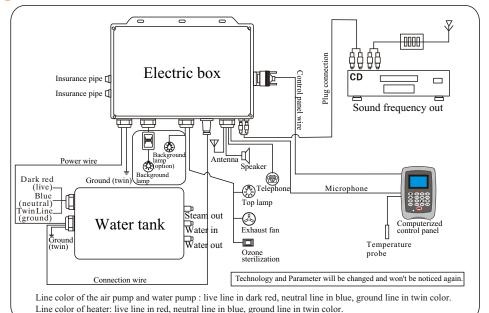

m.
- 8, keep clean of the tray in order to be tripped and fell down.
- 9. Pay attention to the steam sprayer and water tank drainage, they are in high temperature while working.

# USAGE ILLUSTRATION

#### 1.POWER ON

Get through power turn on "ou" on the screen of control panel. Top light be on, screen lighting, showing temperature and logo of lighting after within 3-6 seconds being data of self-checking, meanwhile power on other functions, press this button again to power off all functions but that is not cut the power.



Showing all the logo's lighting



Showing checking be finished



Showing power off



# DRAWING OF WATER CONNECTION

As the "\$\ointigo " from the picture, please make the connection according to the serial number v1, v2, etc.



# DRAWING OF ELECTRICITY CONNECTION



# MANUAL



**CONTROL PANEL** 



#### Remote Control

- 1.control remote with functions of waterproof and damp-proof.
- 2.usage of control remote are similarity with computer panel's function 1 to 12.
- 3.the effect of usage distance will be 5 meter.
- 4.please don't fall the control remote.